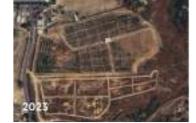

### Bingipura Rebirth: Nature's Haven

Imagine a world where a once-blighted landfill becomes a haven for birdsong and vibrant greenery. This isn't a distant dream; it's happening in Bingipura yard, #bengaluru. Where 300 families once lived under the shadow of a festering waste dump. Now, thanks to the dedicated efforts of thousands of volunteers and support from multiple multinational corporations with the excellence of the urban operations desk, this land is breathing new life.

Revegetation through 60,000+ native and diverse species on closed landfills post-rehabilitation of soil beds is one of the most cost-effective ways to reclaim the landmass. Natural plant succession gives way to a nature-based restoration of degraded lands, gradually providing a refuge for displaced fauna habitat and demonstrating the enduring power of nature's healing touch.

Our "bespoke" intervention, meticulously tailored to the local environment, isn't just about planting trees. It's about hope, community, and the future of our planet.