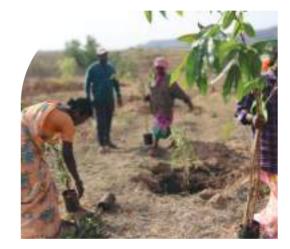

### Introduction

Agroforestry is a land management approach that combines agricultural crops or livestock with the cultivation of trees or shrubs on the same piece of land. It's a sustainable practice blending agriculture and forestry for diverse, resilient land use.

### **Objectives**

- · Promoting efficient use of land, water and nutrients, reducing soil degradation and erosion.
- Improving rural livelihoods by broadening income streams and supplying fuelwood, fodder, and non-timber forest products.
- Mitigating deforestation by fulfilling wood and non-wood product requirements through agroforestry.
- Addressing climate change through increased soil carbon storage and resilience to extreme weather.