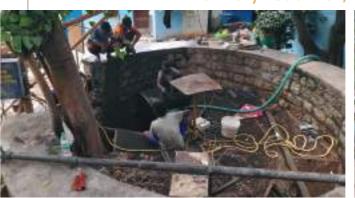

### Intervention Overview

- SayTrees initiated the rejuvenation of Choodasandra lake and Bandenallasandra Lake in Bangalore.
- SayTrees, with support from various research agencies will work on developing a
  model urban lake by housing nature based rejuvenation practice as well as
  technology for monitoring the intervention.
- 7 open wells were restored during this year between April 22 and March 23.

### **Case Study**

Choodasandra Lake faced neglect and misuse for years, serving as a dumping ground, place for open defecation and more. The lake was filled with sludge, slit and debris, and covered with weeds and bushes. The marginal communities were dependent on this lake for fodder, however struggled to take the cattle inside due to swampy/marshy conditions. To revive the lake, a comprehensive rejuvenation process was initiated, involving clearing the area, desilting, and constructing robust bunds to restore its water-holding capacity. This project by SayTrees aimed to set an example for quality lake restoration and community involvement, with Gram Panchayat's crucial support. Challenges included evicting encroachments and handling more silt and debris than expected.