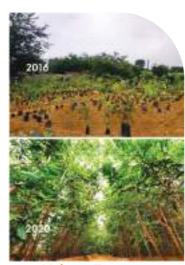

### Miyawaki Plantation

Urban forests are vital for people, wildlife and plants in cities. One of the most successful techniques for developing an urban forest is the Miyawaki technique developed by Dr. Akira Miyawaki. It deals with regenerating a forest by closely planting various tree species suited for the locality.

- 10x Growth
- 25x dense
- 100% Organic

### **Conventional Plantation**

Conventional Plantation is the traditional method of planting and managing trees. It entails selecting a suitable site with sunlight, water, and nutrients, followed by soil preparation and planting seedlings at specific spacing.

### **Dense Plantation**

Enhancing urban green spaces to improve air quality, reduce pollution, and mitigate the urban heat island effect. Promoting biodiversity by creating habitats for wildlife and supporting urban ecosystems. Enhancing urban climate resilience by alleviating extreme temperatures and advancing sustainable urban growth.