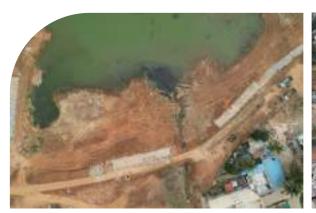

### Choodasandra Lake Rejuvenation

### **Case Study**

Choodasandra Lake faced neglect and misuse for years, serving as a dumping ground, place for open defecation and more. The lake was filled with sludge, slit and debris, and covered with weeds and bushes. The marginal communities were dependent on this lake for fodder, however struggled to take the cattle inside due to swampy/marshy conditions. To revive the lake, a comprehensive rejuvenation process was initiated, involving clearing the area, desilting, and constructing robust bunds to restore its water-holding capacity. This project by SayTrees aimed to set an example for quality lake restoration and community involvement, with Gram Panchayat's crucial support. Challenges included evicting encroachments and handling more silt and debris than expected.