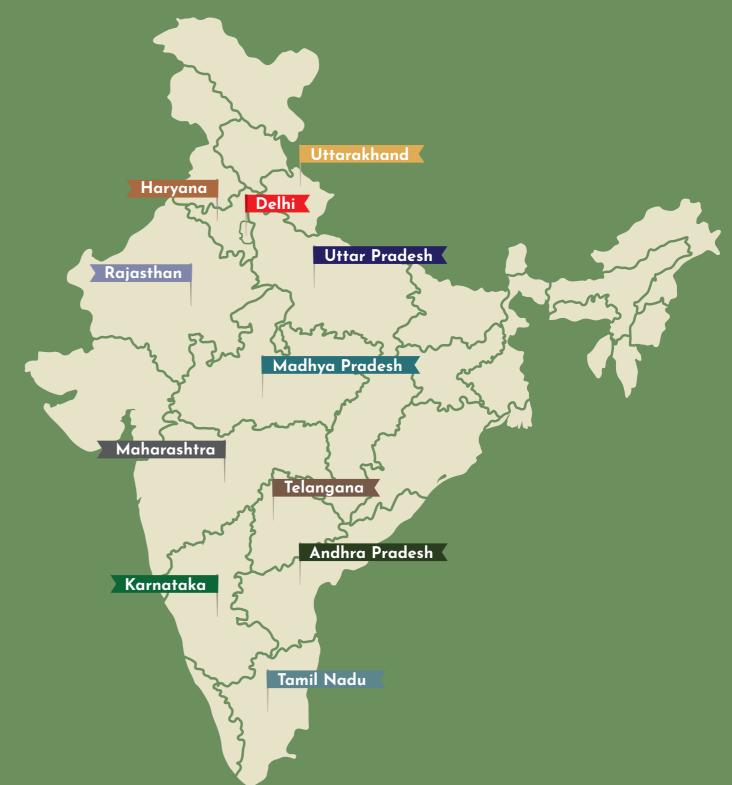

A. Karnataka, Andhra Pradesh, Telangana, Tamilnadu, Maharashtra, Odisha, Uttara Pradesh, Himachal Pradesh, Haryana and Delhi NCR.

Q. How many Urban green zones have SayTrees created so far?

A. 100+ green zones throughout India.