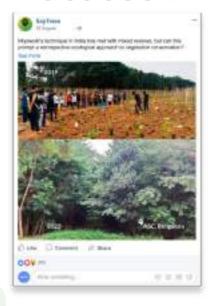

### Miyawaki Plantation

Urban forests are vital for people, wildlife and plants in cities. One of the most successful techniques for developing an urban forest is the Miyawaki technique developed by Dr. Akira Miyawaki. It deals with regenerating a forest by closely planting various tree species suited for the locality.

### Intervention Overview

- Through Miyawaki technique, SayTrees has initiated vegetative reclamation of Bingipura landfill in Bangalore and plans to convert 100 such landfills to green zones in the near future.
- Collaborated with land authorities and local organizations like Rotary club, village panchayats and defence services to secure additional land and created channels for water diversion and re-plantation in urban areas.
- In search of suitable lands, we have also started scouting per-urban geographies including city outskirts or transition zones between urban and rural environments.
- This approach is pivotal in sustaining urban ecosystems, boosting biodiversity, addressing environmental challenges, and encouraging sustainable land practices in peri-urban zones.