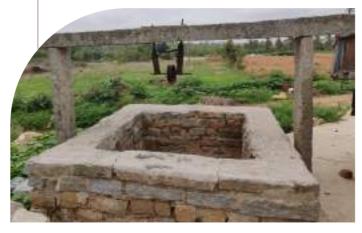

By conserving and properly managing well water resources, communities can ensure the sustainability of ground water for future generations.

### Consolidated Statistics 2022-23

- Total number of open wells - 7

Impact metrics — Increased Volume approximately by 25 crore liters

- Total number of lakes - 1

### Intervention Overview

- SayTrees initiated the rejuvenation of Choodasandra lake and Bandenallasandra Lake in Bangalore.
- SayTrees, with support from various research agencies will work on developing a
  model urban lake by housing nature based rejuvenation practice as well as
  technology for monitoring the intervention.
- 7 open wells were restored during this year between April 22 and March 23.

### **Community Stories**

Story from ground: All open wells that were once a glory and supplied potable drinking water to an entire village was exploited and treated as a debris hole was cleaned and brought back to life where the water was potable again. Water from these wells are now being used by goushala for cows, in nurseries for raising sapling, in public toilets and in public taps to provide access to free drinking water to everyone.