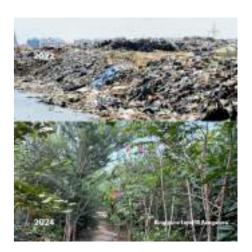

### Bingipura Rebirth: Nature's Haven

Imagine a world where a once-blighted landfill becomes a haven for birdsong and vibrant greenery. This isn't a distant dream; it's happening in Bingipura yard, #bengaluru. Where 300 families once lived under the shadow of a festering waste dump. Now, thanks to the dedicated efforts of thousands of volunteers and support from multiple multinational corporations with the excellence of the urban operations desk, this land is breathing new life.

Revegetation through 60,000+ native and diverse species on closed landfills post-rehabilitation of soil beds is one of the most cost-effective ways to reclaim the landmass. Natural plant succession gives way to a nature-based restoration of degraded lands, gradually providing a refuge for displaced fauna habitat and demonstrating the enduring power of nature's healing touch.

Our "bespoke" intervention, meticulously tailored to the local environment, isn't just about planting trees. It's about hope, community, and the future of our planet.