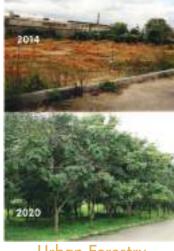

### Introduction

Urban social forestry refers to the process of planting and cultivating trees and other vegetation in urban areas. It is crucial in context of climate change by absorbing carbon dioxide, combating urban heat and reducing the overall urban carbon footprint. Additionally, urban forests foster biodiversity, offering habitat and sustenance for various wildlife and creating green corridors to natural areas outside cities.

### **Objectives**

- Enhancing urban green spaces to improve air quality, reduce pollution, and mitigate the urban heat island effect.
- Promoting biodiversity by creating habitats for wildlife and supporting urban ecosystems.
- Enhancing urban climate resilience by alleviating extreme temperatures and advancing sustainable urban growth.

### Intervention Overview

- Through Miyawaki technique, SayTrees has initiated vegetative reclamation of Bingipura landfill in Bangalore and plans to convert 100 such landfills to green zones in the near future.
- Collaborated with land authorities and local organizations like Rotary club, village panchayats and defence services to secure additional land and created channels for water diversion and re-plantation in urban areas.
- In search of suitable lands, we have also started scouting per-urban geographies including city outskirts or transition zones between urban and rural environments.
- This approach is pivotal in sustaining urban ecosystems, boosting biodiversity, addressing environmental challenges, and encouraging sustainable land practices in peri-urban zones.