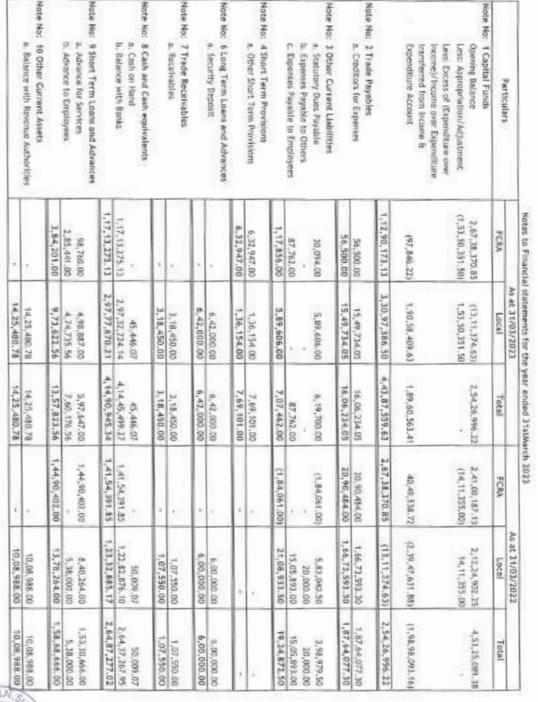

# Saytrees Environmental Trust - Consolidated

UDIN NO : 13316893 BGUALF 9989

Date: 26, 10.2013

|     |                               |         | As at                                   | As at 39/03/2023 |                    |                  |
|-----|-------------------------------|---------|-----------------------------------------|------------------|--------------------|------------------|
|     | PARTICULARS                   | Note No | FCRA                                    | Local            | Total              | As at 31/03/2022 |
| -   | Capital fund                  |         |                                         |                  | Non-Control of the |                  |
| (ar | Capital fund                  | -       | 1,12,90,173.13                          | 3,30,97,386,50   | 4,43,87,559.63     | 2,54,26,996,22   |
|     | Total (1)                     |         | 1,12,90,173,13                          | 3,30,97,386.50   | 4,43,87,559.63     | 2,54,26,996,22   |
| **  | Current Liabilities           |         |                                         |                  | 0.077-1750         |                  |
| p   | Trade Payables                | 2       | 56,500.00                               | 15,49,734.05     | 16,06,234.05       | 1,87,64,077.30   |
| ø   | Other Current Liabilities     |         | 1,17,856.00                             | 5,89,606.00      | 7,07,462.00        | 19,24,872.50     |
| n   | Short Term Provisions         |         | 6,32,947.00                             | 1,36,154.00      | 7,69,101,00        |                  |
|     | Total (2)                     |         | 8,07,303.00                             | 22,75,494.05     | 30,82,797.05       | 2,06,58,949.80   |
|     | TOTAL (I)                     |         | 1,20,97,476,13                          | 3,53,72,880.85   | 4,74,70,356.68     | 4,61,15,946,02   |
| =   | Assets                        |         |                                         |                  |                    |                  |
| -   | Non-Current Assets            | 91      |                                         |                  |                    |                  |
| -   | Property, Plant and Equipment | 5       | -                                       | 22,35,657.00     | 22,35,657.00       | 20,43,465,00     |
| 0   | Long Term Loans and Advances  | 6       |                                         | 6,42,000.00      | 6,42,000.00        | 6,00,000,00      |
|     | Total (1)                     |         |                                         | 28,77,657.00     | 28,77,657.00       | 26,43,465.00     |
| Pér | Current Assets                |         |                                         |                  |                    |                  |
|     | Trade Receivables             | 7       |                                         | 3,18,450.00      | 3,18,450.00        | 1,07,550.00      |
| 9   | Cash and Cash equivalents     |         | 1,17,13,275.13                          | 2,97,77,670.21   | 4,14,90,945.34     | 2,64,87,277.02   |
| 0   | Short Term Loans and Advances | 9       | 3,84,201.00                             | 9,73,622,56      | 13,57,823.56       | 1,58,68,666.00   |
| n.  | Other Current Assets          | 10      | 0.0000000000000000000000000000000000000 | 14,25,480.78     | 14,25,480.78       | 10,08,988,00     |
|     | Total (2)                     |         | 1,20,97,476.13                          | 3,24,95,223,55   | 4,45,92,699.68     | 4,34,72,481,02   |
|     | TOTAL (III)                   |         | 1,20,97,476,13                          | 3,53,72,880.55   | 4,74,70,356.68     | 4,61,15,946.02   |