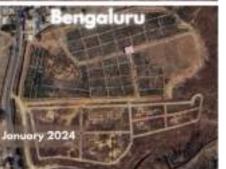

### Intervention Overview

- Through Miyawaki technique, SayTrees has initiated vegetative reclamation of Bingipura landfill in Bangalore and plans to convert 100 such landfills to green zones in the near future.
- Collaborated with land authorities and local organizations like Rotary club, village panchayats and defence services to secure additional land and created channels for water diversion and re-plantation in urban areas.
- In search of suitable lands, we have also started scouting per-urban geographies including city outskirts or transition zones between urban and rural environments.
- This approach is pivotal in sustaining urban ecosystems, boosting biodiversity, addressing environmental challenges, and encouraging sustainable land practices in peri-urban zones.

### Bingipura Rebirth: Nature's Haven

Imagine a world where a once-blighted landfill becomes a haven for birdsong and vibrant greenery. This isn't a distant dream; it's happening in Bingipura yard, #bengaluru. Where 300 families once lived under the shadow of a festering waste dump. Now, thanks to the dedicated efforts of thousands of volunteers and support from multiple multinational corporations with the excellence of the urban operations desk, this land is breathing new life.

Revegetation through 60,000+ native and diverse species on closed landfills post-rehabilitation of soil beds is one of the most cost-effective ways to reclaim the landmass. Natural plant succession gives way to a nature-based restoration of degraded lands, gradually providing a refuge for displaced fauna habitat and demonstrating the enduring power of nature's healing touch.