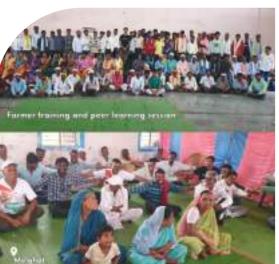

### Intervention Overview -

- Moving forward, our strategy involves collaborating with additional grassroots organizations to expand our outreach.
- We'll also establish comprehensive training and workshop frameworks and demonstrate diverse agroforestry models tailored to different geographical contexts.

### Intervention Overview

- We expanded Social Forestry across multiple locations including Karnatka,
   Rajasthan and Delhi NCR, with grassroots partners, facilitating successful trees
   plantations compared to the previous year.
- The experience taught us that early involvement of villagers, local communities and local governance could be a game-changer for SayTrees.
- In 2023-2024, we'll focus on scalability and improving collaboration with local stakeholders to ensure long-term community sustainability in our Social Forestry efforts.