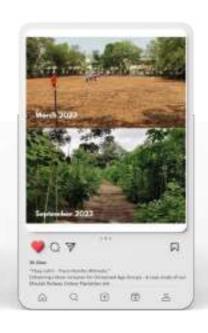

### Bingipura Rebirth: Nature's Haven

Imagine a world where a once-blighted landfill becomes a haven for birdsong and vibrant greenery. This isn't a distant dream; it's happening in Bingipura yard, #bengaluru. Where 300 families once lived under the shadow of a festering waste dump. Now, thanks to the dedicated efforts of thousands of volunteers and support from multiple multinational corporations with the excellence of the urban operations desk, this land is breathing new life.

Revegetation through 60,000+ native and diverse species on closed landfills post-rehabilitation of soil beds is one of the most cost-effective ways to reclaim the landmass. Natural plant succession gives way to a nature-based restoration of degraded lands, gradually providing a refuge for displaced fauna habitat and demonstrating the enduring power of nature's healing touch.

Our "bespoke" intervention, meticulously tailored to the local environment, isn't just about planting trees. It's about hope, community, and the future of our planet.