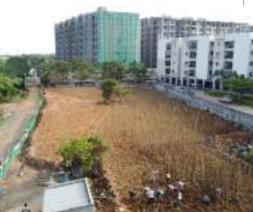

### Intervention Overview

- Through Miyawaki technique, SayTrees has initiated vegetative reclamation of Bingipura landfill in Bangalore and plans to convert 100 such landfills to green zones in the near future.
- Collaborated with land authorities and local organizations like Rotary club, village panchayats and defence services to secure additional land and created channels for water diversion and re-plantation in urban areas.
- In search of suitable lands, we have also started scouting per-urban geographies including city outskirts or transition zones between urban and rural environments.
- This approach is pivotal in sustaining urban ecosystems, boosting biodiversity, addressing environmental challenges, and encouraging sustainable land practices in peri-urban zones.

### Bingipura Rebirth: Nature's Haven

Imagine a world where a once-blighted landfill becomes a haven for birdsong and vibrant greenery. This isn't a distant dream; it's happening in Bingipura yard, #bengaluru. Where 300 families once lived under the shadow of a festering waste dump. Now, thanks to the dedicated efforts of thousands of volunteers and support from multiple multinational corporations with the excellence of the urban operations desk, this land is breathing new life.

Revegetation through 60,000+ native and diverse species on closed landfills post-rehabilitation of soil beds is one of the most cost-effective ways to reclaim the landmass. Natural plant succession gives way to a nature-based restoration of degraded lands, gradually providing a refuge for displaced fauna habitat and demonstrating the enduring power of nature's healing touch.