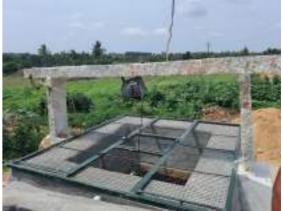

### Intervention Overview

- SayTrees initiated the rejuvenation of Choodasandra lake and Bandenallasandra Lake in Bangalore.
- SayTrees, with support from various research agencies will work on developing a
  model urban lake by housing nature based rejuvenation practice as well as
  technology for monitoring the intervention.
- 7 open wells were restored during this year between April 22 and March 23.

### **Case Study**

Choodasandra Lake faced neglect and misuse for years, serving as a dumping ground, place for open defecation and more. The lake was filled with sludge, slit and debris, and covered with weeds and bushes. The marginal communities were dependent on this lake for fodder, however struggled to take the cattle inside due to swampy/marshy conditions. To revive the lake, a comprehensive rejuvenation process was initiated, involving clearing the area, desilting, and constructing robust bunds to restore its water-holding capacity. This project by SayTrees aimed to set an example for quality lake restoration and community involvement, with Gram Panchayat's crucial support. Challenges included evicting encroachments and handling more silt and debris than expected.