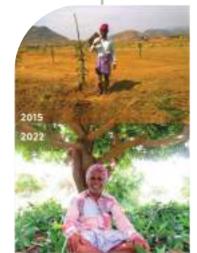

Urban Forestry (Diesel Locoshed, K R Puram, Bangalore)

Urban Forestry (Bingipura, Bangalore)

Urban Forestry (Rai Industrial Area, Delhi NCR)

Agroforestry (Talupula, Andhra Pradesh)

At 52, Ekkanthamiah defies stereotypes with his fervent curiosity, shifting from mono-crop farming to our multilayer agroforestry model in 2021.

Embracing guava, jamun, sapodilla, and coconut alongside groundnuts, he experiences multiple harvests, expanding income beyond traditional timelines. The diverse farm supports his family and appeals to the village market with its naturally grown fruits. Introduced to the concept of organic fruit in urban markets, Ekkanthamiah's transition reflects a growing influence on soil-friendly practices for a planet-friendly future. Our collective choices impact farmers like Ekkanthamiah, urging us to contribute to sustainable agriculture.