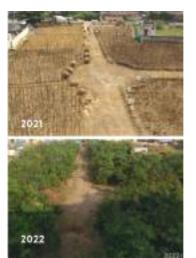

### Introduction

Agroforestry is a land management approach that combines agricultural crops or livestock with the cultivation of trees or shrubs on the same piece of land. It's a sustainable practice blending agriculture and forestry for diverse, resilient land use.

### **Objectives**

- · Promoting efficient use of land, water and nutrients, reducing soil degradation and erosion.
- Improving rural livelihoods by broadening income streams and supplying fuelwood, fodder, and non-timber forest products.
- Mitigating deforestation by fulfilling wood and non-wood product requirements through agroforestry.
- Addressing climate change through increased soil carbon storage and resilience to extreme weather.

Number of farmer households involved 1644

Number of saplings planted 5,27,160

### Intervention Overview -

- Moving forward, our strategy involves collaborating with additional grassroots organizations to expand our outreach.
- We'll also establish comprehensive training and workshop frameworks and demonstrate diverse agroforestry models tailored to different geographical contexts.