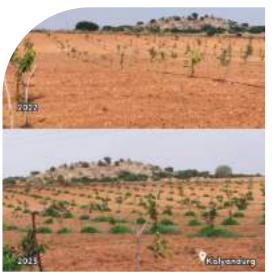

Venkatesh's Agroforestry Vanguard

In Upponka Village, Kalyandurgam, our Agroforestry Practitioner, Mr. Venkatesh, challenges generational conflicts and assimilation debates. Amidst national influences like the Green Revolution, small farmers face dilemmas: conform to conventional farming or rebel with natural practices. Venkatesh, a trailblazer, shifts to agroforestry, influencing others to follow suit. This reverse influence breaks apprehension towards change, creating a visible impact on communities facing income insecurity and crop failures. Our Agroforestry models empower farmers, offering a comprehensive solution to address the challenges of arid zones and unsustainable farming practices.