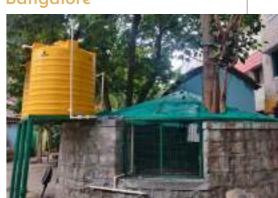

### Intervention Overview

- SayTrees initiated the rejuvenation of Choodasandra lake and Bandenallasandra Lake in Bangalore.
- SayTrees, with support from various research agencies will work on developing a
  model urban lake by housing nature based rejuvenation practice as well as
  technology for monitoring the intervention.
- 7 open wells were restored during this year between April 22 and March 23.

### **Community Stories**

Story from ground: All open wells that were once a glory and supplied potable drinking water to an entire village was exploited and treated as a debris hole was cleaned and brought back to life where the water was potable again. Water from these wells are now being used by goushala for cows, in nurseries for raising sapling, in public toilets and in public taps to provide access to free drinking water to everyone.