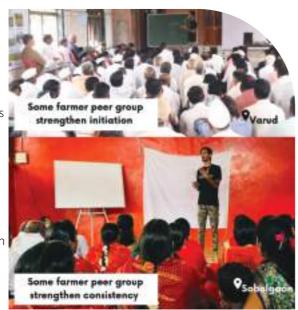

during off-season cash crunches. In Ananthapuramu, 22 of our farmers created contour trenches under the scheme to harvest water for their farmlands, addressing water scarcity issues. This convergence of systems is crucial in arid regions. We empower farmers to manage what they have more effectively.

### Synergy in Sustainability



"I grew up in a farming family, but I hadn't truly thought about India's women farmer workforce until I joined SayTrees", says Chaitanya, community expert at SayTrees. Hardworking women in rural communities often go unnoticed despite their crucial roles in agriculture.

As a SayTrees Community Expert, I advocate for women farmers, aiming to celebrate and support them by providing access to knowledge and resources for nature-based solutions like Agroforestry.



**Empowering Women Farmers** 

Devarapalli's Regenerative Leap

As a native dry-land farmer in Devarapalli village, Ananthapuramu, I struggled with poverty despite traditional methods, realizing the lost wisdom of farm diversity. Questioning the reliance on a single crop, he, along with his wife Mahalakshmi, embraces our multi-layer natural farming intervention to break generational poverty. Their bold step, supported by ElasticRun, invests in a sustainable future while enhancing present-day earnings through regenerative land farming. Our program empowers farmers and addresses environmental and economic stress, amplifying a solution for a holistic impact.

Venkatesh's Agroforestry Vanguard



In Upponka Village, Kalyandurgam, our Agroforestry Practitioner, Mr. Venkatesh, challenges gener