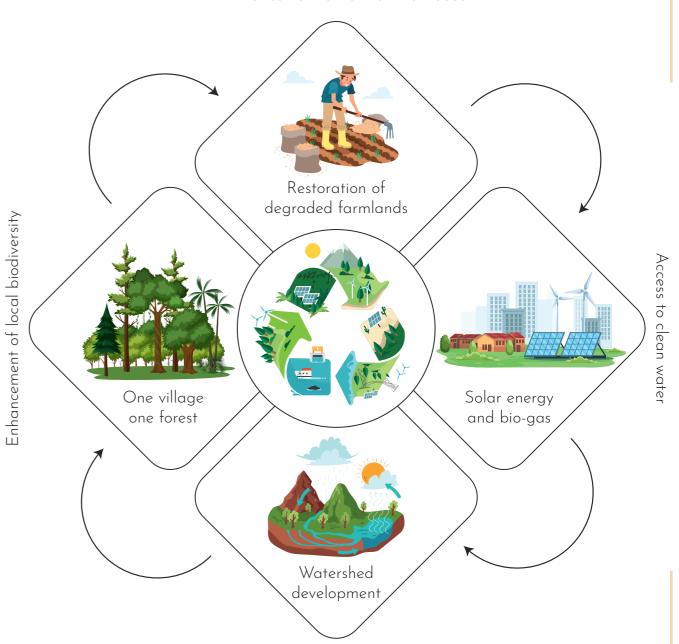

### **Climate Resilient Communities**

Enhancement of farmer livelihoods

Enhanced water retention capacity