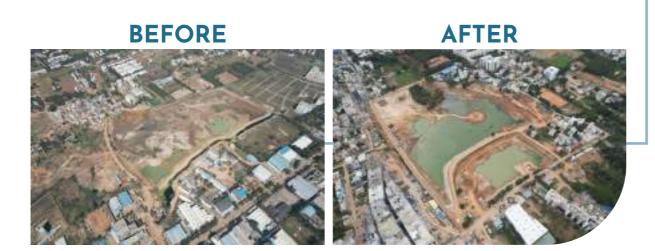

09 Gallery - before and after

Making a difference

- Inspiring stories
- 2 Donor Testimonials
- ]3 Goal 2030
- 4 Social media snapshots
- ]5 FAQ
- 16 Financials

WOMEN

It's been 14 years since a handful of volunteers, went out and planted the first saplings, and in turn sowed the seed of SayTrees.

### Bingipura Rebirth: Nature's Haven

Imagine a world where a once-blighted landfill becomes a haven for birdsong and vibrant greenery. This isn't a distant dream; it's happening in Bingipura yard, #bengaluru. Where 300 families once lived under the shadow of a festering waste dump. Now, thanks to the dedicated efforts of thousands of volunteers and support from multiple multinational corporations with the excellence of the urban operations desk, this land is breathing new life.

Revegetation through 60,000+ native and diverse species on closed landfills post-rehabilitation of soil beds is one of the most cost-effective ways to reclaim the landmass. Natural plant succession gives way to a nature-based restoration of degraded lands, gradually providing a refuge for displaced fauna habitat and demonstrating the enduring power of nature's healing touch.

Our "bespoke" intervention, meticulously tailored to the local environment, isn't just about planting trees. It's about hope, community, and the future of our planet.