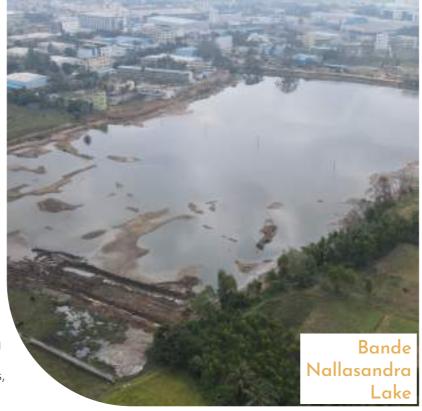

### Intervention Overview

- SayTrees initiated the rejuvenation of Choodasandra lake and Bandenallasandra Lake in Bangalore.
- SayTrees, with support from various research agencies will work on developing a
  model urban lake by housing nature based rejuvenation practice as well as
  technology for monitoring the intervention.
- 7 open wells were restored during this year between April 22 and March 23.

### Choodasandra Lake Rejuvenation

### **Case Study**

Choodasandra Lake faced neglect and misuse for years, serving as a dumping ground, place for open defecation and more. The lake was filled with sludge, slit and debris, and covered with weeds and bushes. The marginal communities were dependent on this lake for fodder, however struggled to take the cattle inside due to swampy/marshy conditions. To revive the lake, a comprehensive rejuvenation process was initiated, involving clearing the area, desilting, and constructing robust bunds to restore its water-holding capacity. This project by SayTrees aimed to set an example for quality lake restoration and community involvement, with Gram Panchayat's crucial support. Challenges included evicting encroachments and handling more silt and debris than expected.