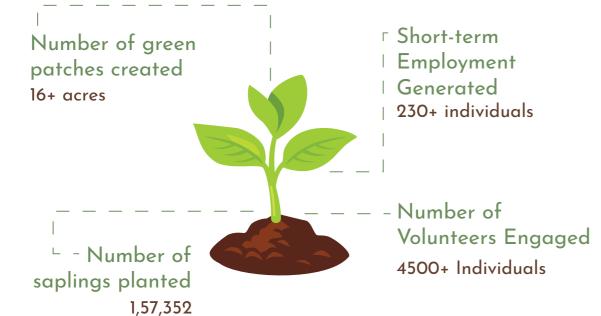

## SOCIAL MEDIA SNAPSHOTS

1 Crore Saplings

Reaching out to 2 million farmers

Regenerating 2 million hectares of farms

Providing water security for 1 million household across India

Restoring 1 million wells

Q. How many saplings have SayTrees planted so far?

A. 26 lakhs+ saplings.

Q. How many water bodies have SayTrees rejuvenated and restored so far?

A. 50+ water bodies including lakes, open and step wells, as well as ponds.