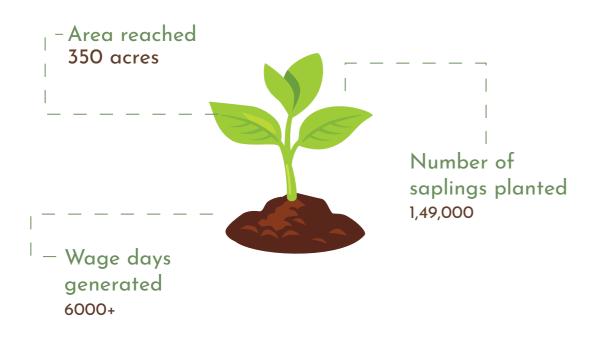

areas.
- To increase the fuelwood for domestic purposes, timber for rural areas and fodder for livestock rearin



### Intervention Overview

- We expanded Social Forestry across multiple locations including Karnatka,
   Rajasthan and Delhi NCR, with grassroots partners, facilitating successful trees
   plantations compared to the previous year.
- The experience taught us that early involvement of villagers, local communities and local governance could be a game-changer for SayTrees.
- In 2023-2024, we'll focus on scalability and improving collaboration with local stakeholders to ensure long-term community sustainability in our Social Forestry efforts.



Rural social forestry programs promote environmental awareness and education among rural populations.

### **Consolidated Statistics**











Karnataka





# PURBAN FORESTRY

### Introduction

Urban social forestry refers to the process of planting and cultivating trees and other vegetation in urban areas. It is crucial in context of climate change by absorbing carbon dioxide, combating urban heat and reducing the overall urban carbon footprint. Additionally, urban forests foster biodiversity, offering habitat and sustenance for various wildlife and creating green corridors to natural areas outside cities.

### **Objectives**

- Enhancing urban green spaces to improve air quality, reduce pollution, and mitigate the urban heat island effect.
- Promoting biodiversity by creating habitats for wildlife and supporting urban ecosystems.
- Enhancing urban climate resilience by alleviating extreme temperatures and advancing s