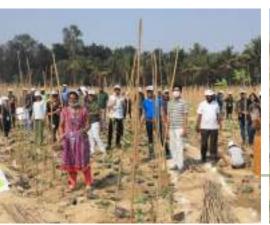

### Introduction

Rural social forestry helps in increasing productivity, economic benefits, social outcomes and the ecological goods and services. This type of forestry helps in increasing the boundaries of the forests. Planting trees on the government wastelands, panchayat lands and common village lands.

### **Objectives**

- · Increase in number of jobs for unskilled labour.
- To increase living standards and improve the lives of people in rural areas.
- To increase the fuelwood for domestic purposes, timber for rural areas and fodder for livestock rearin

### Intervention Overview

- We expanded Social Forestry across multiple locations including Karnatka,
   Rajasthan and Delhi NCR, with grassroots partners, facilitating successful trees
   plantations compared to the previous year.
- The experience taught us that early involvement of villagers, local communities and local governance could be a game-changer for SayTrees.
- In 2023-2024, we'll focus on scalability and improving collaboration with local stakeholders to ensure long-term community sustainability in our Social Forestry efforts.