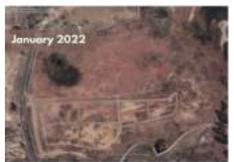

### Intervention Overview

- Through Miyawaki technique, SayTrees has initiated vegetative reclamation of Bingipura landfill in Bangalore and plans to convert 100 such landfills to green zones in the near future.
- Collaborated with land authorities and local organizations like Rotary club, village panchayats and defence services to secure additional land and created channels for water diversion and re-plantation in urban areas.
- In search of suitable lands, we have also started scouting per-urban geographies including city outskirts or transition zones between urban and rural environments.
- This approach is pivotal in sustaining urban ecosystems, boosting biodiversity, addressing environmental challenges, and encouraging sustainable land practices in peri-urban zones.

### Bingipura Rebirth: Nature's Haven

Imagine a world where a once-blighted landfill becomes a haven for birdsong and vibrant greenery. This isn't a distant dream; it's happening in Bingipura yard, #bengaluru. Where 300 families once lived under the shadow of a festering waste dump. Now, thanks to the dedicated efforts of thousands of volunteers and support from multiple multinational corporations with the excellence of the urban operations desk, this land is breathing new life.

Revegetation through 60,000+ native and diverse species on closed landfills post-rehabilitation of soil beds is one of the most cost-effective ways to reclaim the landmass. Natural plant succession gives way to a nature-based restoration of degraded lands, gradually providing a refuge for displaced fauna habitat and demonstrating the enduring power of nature's healing touch.