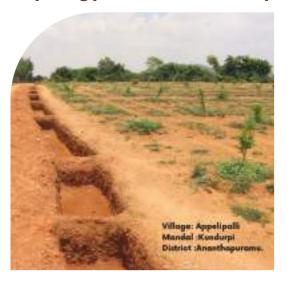

We work alongside farmers, not in isolation from existing support structures. Our intervention aims to create meaningful collaborations with the end goal of enhancing farm productivity. #MGNREGA is vital for rural farmers, providing income during off-season cash crunches. In Ananthapuramu, 22 of our farmers created contour trenches under the scheme to harvest water for their farmlands, addressing water scarcity issues. This convergence of systems is crucial in arid regions. We empower farmers to manage what they have more effectively.