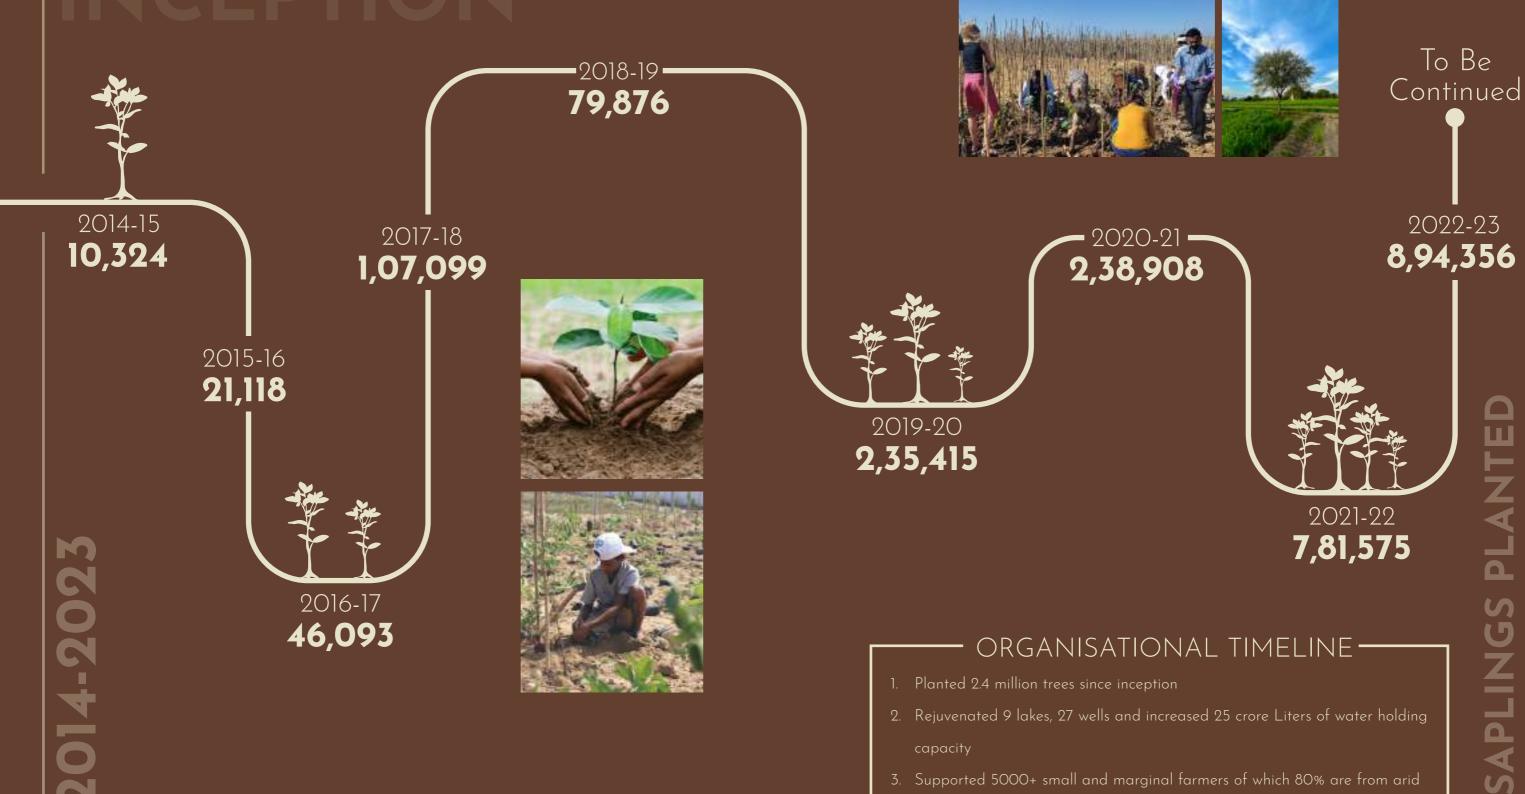

Our NGO has received the Giving Economy Award for its exceptional climate change efforts in India, demonstrating our team's dedication and positive environmental impact. We believe in collective action to combat climate change, and our initiatives, including tree planting and promoting sustainable agriculture, have made a significant contribution to the fight against global warming.



### Linked in Selected to receive a \$100,000 USD LinkedIn Ad Grant!

This was awarded to us to showcase our work to a larger global audience. The grant was utilized to increase visibility to American and European conglomerates to augment the opportunity for funding.

### **Climate Resilient Communities**

Enhancement of farmer livelihoods



Enhanced water retention capacity



# TIMELINE FROM INCEPTION



and semi-arid region

### YEARLY HIGHLIGHTS

### -Urban Afforestation

2022-23 : **2,17,396** 

### Agroforestry -

2022-23 : **5,27,160** 

### -Social Forestry

2022-23 : **1,49,000** 

### Water Conservation

2022-23 : **7** well

2022-23 : **2 lakes** 





### Introduction

Agroforestry is a land management approach that combines agricultural crops or livestock with the cultivation of trees or shrubs on the same piece of land. It's a sustainable practice blending agriculture and forestry for diverse, resilient land use.

### **Objectives**

- · Promoting efficient use of land, water and nutrients, reducing soil degradation and erosion.
- Improving rural livelihoods by broadening income streams and supplying fuelwood, fodder, and non-timber forest products.
- Mitigating deforestation