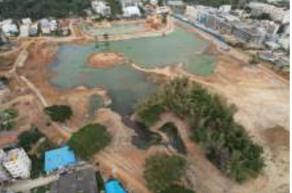

### Choodasandra Lake Rejuvenation

### **Case Study**

Choodasandra Lake faced neglect and misuse for years, serving as a dumping ground, place for open defecation and more. The lake was filled with sludge, slit and debris, and covered with weeds and bushes. The marginal communities were dependent on this lake for fodder, however struggled to take the cattle inside due to swampy/marshy conditions. To revive the lake, a comprehensive rejuvenation process was initiated, involving clearing the area, desilting, and constructing robust bunds to restore its water-holding capacity. This project by SayTrees aimed to set an example for quality lake restoration and community involvement, with Gram Panchayat's crucial support. Challenges included evicting encroachments and handling more silt and debris than expected.