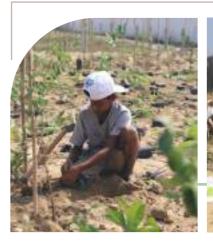

### Introduction

Agroforestry is a land management approach that combines agricultural crops or livestock with the cultivation of trees or shrubs on the same piece of land. It's a sustainable practice blending agriculture and forestry for diverse, resilient land use.

### **Objectives**

- · Promoting efficient use of land, water and nutrients, reducing soil degradation and erosion.
- Improving rural livelihoods by broadening income streams and supplying fuelwood, fodder, and non-timber forest products.
- Mitigating deforestation by fulfilling wood and non-wood product requirements through agroforestry.
- Addressing climate change through increased soil carbon storage and resilience to extreme weather.

Number of farmer households involved 1644

Number of saplings planted 5,27,160